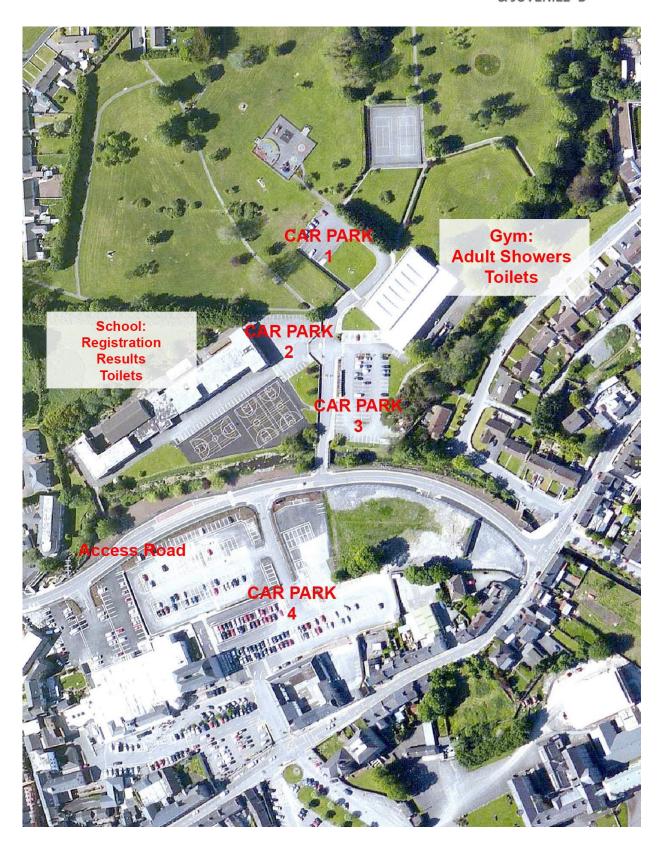

## **Information**

The Course is located in Tuam town centre, directly behind Presentation College girls secondary and the Aura /Kingfisher Leisure Centre, and is known as the Palace Grounds.

**Registration and number pick up**: Presentation College School adjacent to grounds. Gym at rear of building, past basketball courts.

Results: Will be in Gym after events along with presentations

NO SPIKES allowed in school

Toilets: at Gym area and in front block of school (10+10 approx) Girls at rear, Boys at front.

**Adults:** Toilets at Gym and in Portaloos. Showers in Gym. Please respect the premises and remove spikes or you will be denied entry.

**Spectators**: A path rings the course and it is suggested this will be a good vantage point as will a central path along start and finish areas. Infield of course can be accessed as stewards allow.

**Food and drinks**: Last Lap Cafe mobile unit will be at Tennis Courts area in park. O Tooles Supervalu has sit down restaurant till mid afternoon and a full supermarket .Subway and Supermacs also in Town centre area.

Medical: Two Order of Malta units will be on duty

**Note**: that it is a public park and playground will be open to public and locals will use park for walks so please do not impede them, please dispose of any rubbish in bins and waste bags provided or take with you.