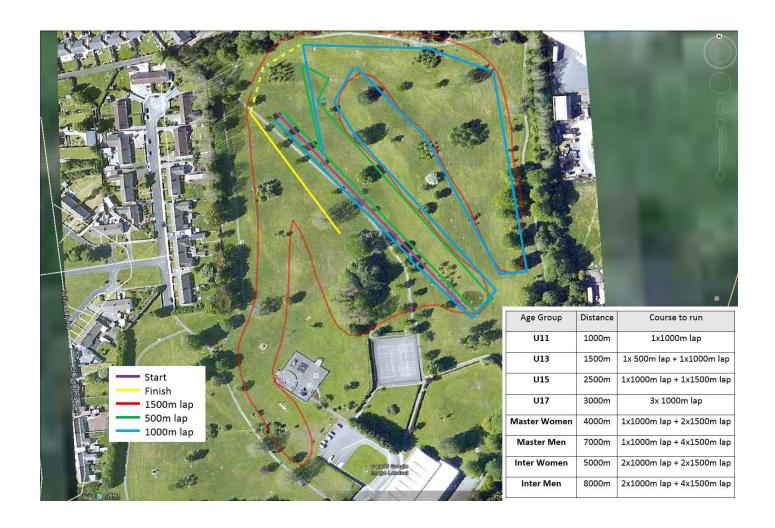

d53.5179879?hl=en

#### Driving from Dublin/East.

**Use N4 and M6 to Galway.** At junction 19, take the N18exit to Limerick/Sligo/Airport. Follow N18 to N17 and exit at Tuam as above

#### Google map-

https://www.google.ie/maps/dir/Dublin/Claregalway, + Co. + Galway/Kingfisher + Club, + Parkview + Drive, + Tuam, + Galway/@53.3908163, -

8.2067131,9z/data=!3m1!4b1!4m20!4m19!1m5!1m1!1s0x48670e80ea27ac2f:0xa00c7a9973171a0!2m2!1d-

8.9456735!2d53.3409031!1m5!1m1!1s0x485bf6ca7628c127:0x9ab21d586de763f0!2m2!1d-

8.848632!2d53.518102!3e0?hl=en



# GloHealth cross country CHAMPIONSHIPS

INTERMEDIATE, MASTERS & JUVENILE 'B





# GloHealth cross country Championships

INTERMEDIATE, MASTERS & JUVENILE 'B





### **Glo**Health **CROSS COUNTRY** CHAMPIONSHIPS

INTERMEDIATE, MASTERS & JUVENILE 'B



### PALACE GROUNDS, TUAM **SUNDAY 8TH FEBRUARY 2015**

ATHLETICSIRELAND.IE





f = #GloCrossCountry