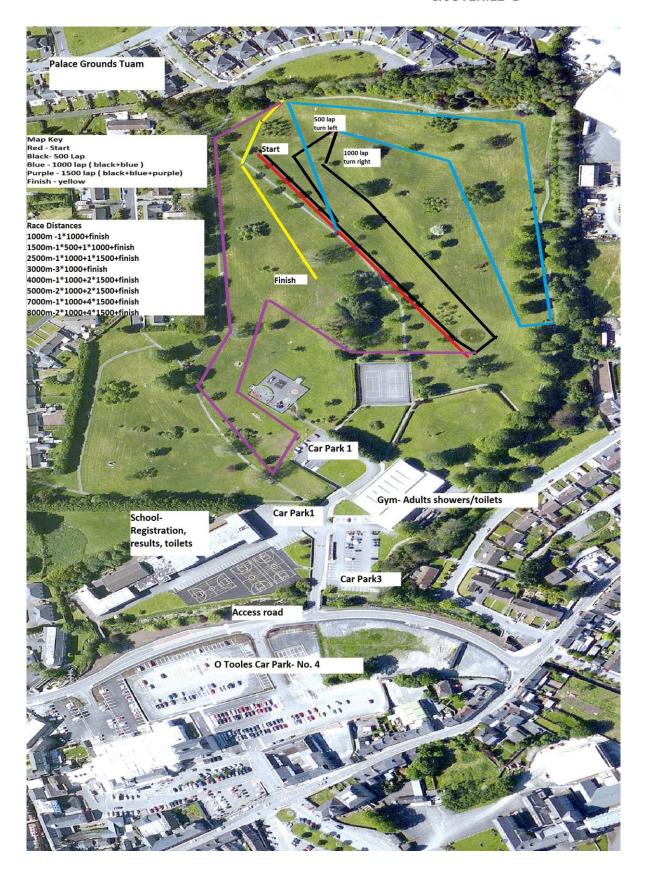

## **Information**

The Course is located in Tuam town centre, directly behind Presentation College girls secondary and the Aura /Kingfisher Leisure Centre, and is known as the Palace Grounds.

**Registration and number pick up**: Presentation College School adjacent to grounds. Gym at rear of building, past basketball courts.

#### **Maps and Access**

Map of Tuam here http://www.townmaps.ie/tuam.html. The course is at the very North of the map, noted as Palace grounds/Public Park.