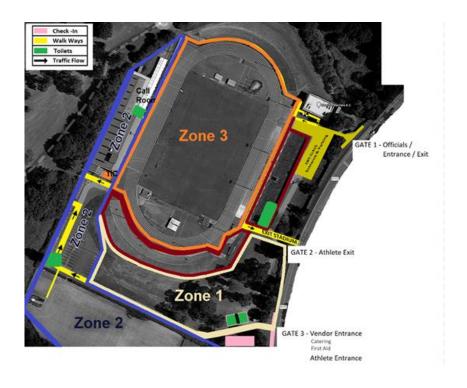

2000m SC    | Men      | 14:00 | Long Jump   | Men              |  |  |  |  |
| 15:00  | 1500m       | Women    | 15:30 | Pole Vault  | Men              |  |  |  |  |
| 15:20  | 1500m       | Men      | 15:30 | Javelin     | Men + CE Men     |  |  |  |  |
| 16:00  | 800m        | CE Women |       |             |                  |  |  |  |  |
| 16:30  | 400m        | Women    |       |             |                  |  |  |  |  |
| 17:00  | 400m        | Men      |       |             |                  |  |  |  |  |
| 17:15  | 1500m       | CE Men   |       |             |                  |  |  |  |  |
|        |             |          |       |             |                  |  |  |  |  |
| 17:30  | END         |          |       |             |                  |  |  |  |  |

## Мар