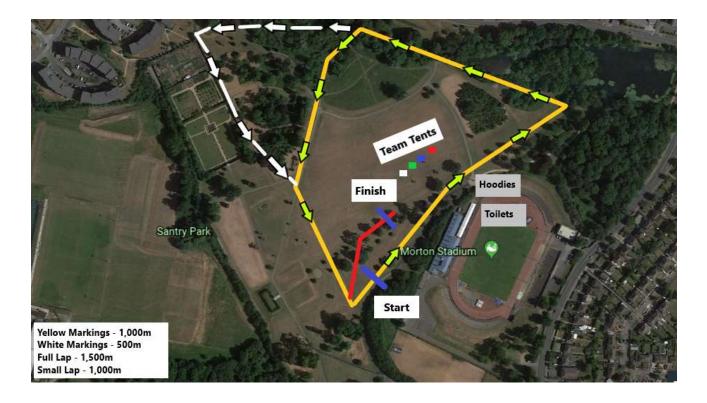

## **Timetable of Races & Map of Course**

| Junior Girls                | 3,000m Call Up 11.50pm<br>2 x (1,500 Laps)                      | Race 12.00Noon      |
|-----------------------------|-----------------------------------------------------------------|---------------------|
| Junior Boys                 | 4,000m Call Up 12.10pm<br>1 x 1,000 lap + 2 X 1500 laps         | <b>Race 12.20pm</b> |
| Inter Girls                 | 4,000m Call Up 12.30pm<br>1 x 1,000 lap + 2 X 1500 laps         | Race 12.40pm        |
| Inter Boys                  | 6,000m Call Up 13.05pm<br>4 x 1500 laps                         | Race 13.15pm        |
| Inter Boys & Girls<br>Relay | 6,000m Call Up 13.50pm<br>4 x 1500 Lap Relay (2 Boys & 2 Girls) | Race 14.00pm        |