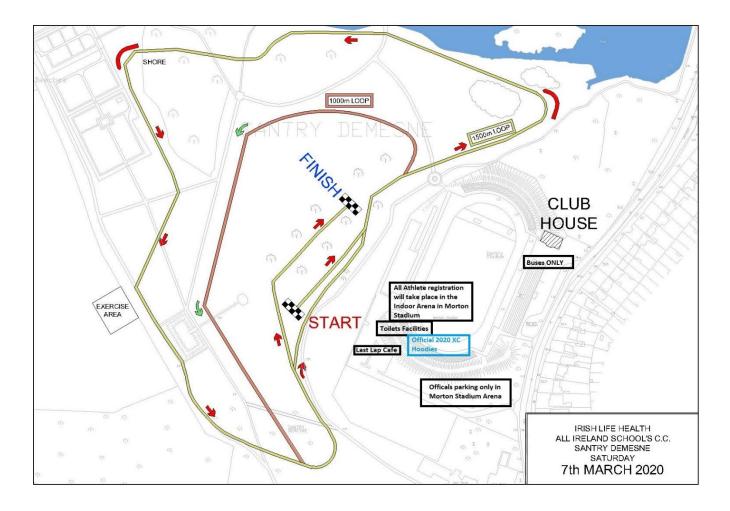

### **SPECTATORS**

The entire Santry Demesne Park will be open for everyone to enjoy. You can watch participants running along the venue. Please be mindful of other users as you access the park.

All race goes are asked to enter at Morton Stadium by foot only on the day. Please note there is NO PARKING in Santry Demesne or Morton Stadium on the day.