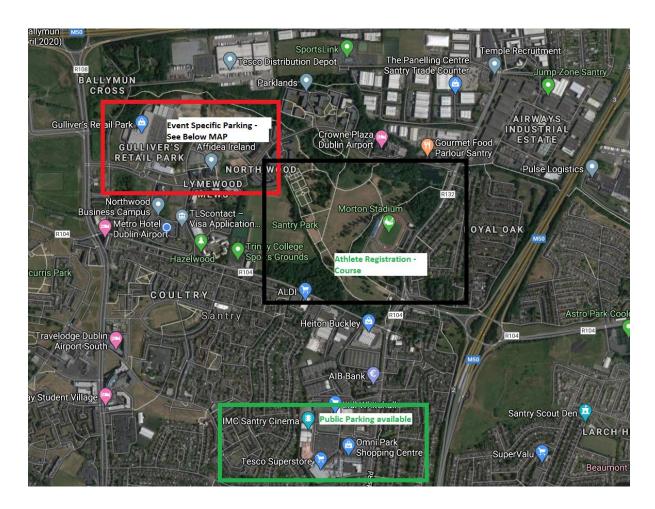

### **PARKING**

There is **NO** car parking available at Morton Stadium or Santry Demesne on Saturday 7<sup>th</sup> March 2020. Clonliffe Harriers is limited to buses only with the overflow parking at Morton Stadium only. We have outlined event specific parking below in Guilliver's Retail Park. We recommend that you park in some of the local car parks nearby as listed on the map and use the public transport system servicing Santry Demesne. Please check the following website for more details <a href="https://www.dublinbus.ie">www.dublinbus.ie</a>

| Omni Park Shopping Centre | Gullivars Retail Park | Crowne Plaza Hotel  |
|---------------------------|-----------------------|---------------------|
| omm rank bhopping centre  | Guinvars Retail Lark  | Clowne I luzu Hotel |

### **BUSES TO SANTRY DEMESNE**

For those wishing to access Santry Demesne by Public Transport on the 7<sup>th</sup> March 2020 there are several BUS options. The numbers 16,33 & 41 serve the Santry Demesne. If you travel on any of these routes disembark at the Morton Stadium stop and there is a one minute walk to the start area.