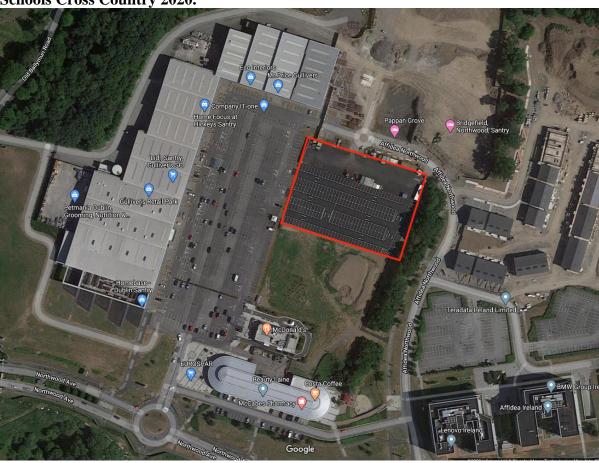

### **PARKING**

There is **NO** car parking available at Morton Stadium or Santry Demesne on Saturday 7<sup>th</sup> March 2020. Clonliffe Harriers is limited to buses only with the overflow parking at Morton Stadium only. We have outlined event specific parking below in Guilliver's Retail Park. We recommend that you park in some of the local car parks nearby as listed on the map and use the public transport system servicing Santry Demesne. Please check the following website for more details <a href="https://www.dublinbus.ie">www.dublinbus.ie</a>

Please note the car park outlined above in Gulliver's Retail Park, Swift Square, Northwood, Santry, Dublin 9 is event parking only! Irish Life Health All Ireland Schools Cross Country 2020.

Please NOTE -Parking at owner's risk and any other parking outside of this specific area is prohibited by the Retail management.