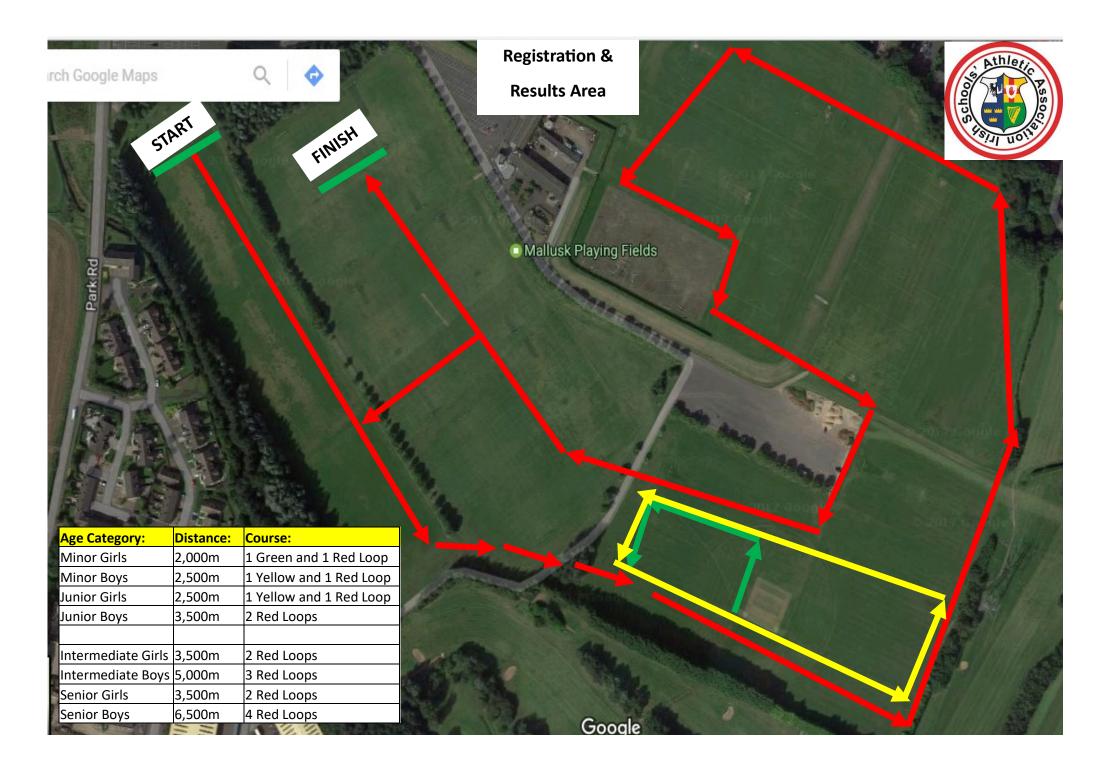

## Saturday 12th March 2022

| Timetable:                                  |                                       |                             |                              |
|---------------------------------------------|---------------------------------------|-----------------------------|------------------------------|
| Minor Girls                                 | 2,000m                                | Call Up 11:50am             | Race 12 Noon                 |
| Minor Boys                                  | 2,500m                                | Call Up 12:05pm             | Race 12:15pm                 |
| Junior Girls                                | 2,500m                                | Call Up 12:20pm             | Race 12:30pm                 |
| Junior Boys                                 | 3,500m                                | Call Up 12:40pm             | Race 12:50pm                 |
|                                             |                                       |                             |                              |
|                                             | Minor and Junior Team prizes          |                             |                              |
| *Presentation                               | Minor and Junior Teo                  | am prizes                   | 1.10pm                       |
| *Presentation                               | Minor and Junior Teo                  | am prizes                   | 1.10pm                       |
| * <b>Presentation</b><br>Intermediate Girls | <i>Minor and Junior Teo</i><br>3,500m | am prizes<br>Call Up 1:20pm | <b>1.10pm</b><br>Race 1:30pm |
|                                             |                                       |                             | ·                            |
| Intermediate Girls                          | 3,500m                                | Call Up 1:20pm              | Race 1:30pm                  |