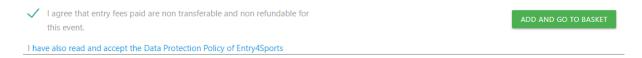

When you have completed the order you wish to make, please select you accept the terms and conditions and proceed to the basket by pressing the 'ADD AND GO TO BASKET' icon.