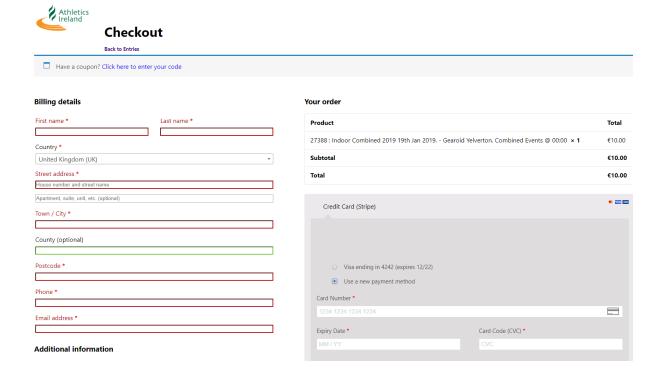

## Checkout

Please insert your billing information to the right and your card details to the left below the order details.