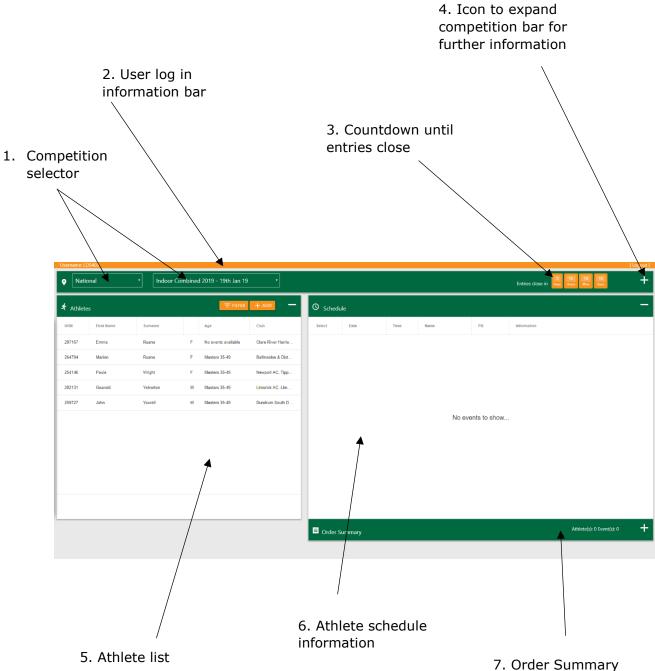

## 1. Competition Selector.

When you first land on the page these two boxes will be blank. You will need to click on them and select on the first box the competition organisers and on the second box the competition you wish to make entries for.

#### 2. User Log in Bar.

This bar will show you which user you are logged in as and will allow you to log out from the application using the 'Logout' button.

## 3. Entry Countdown

This is the time remaining before the entries close. Please make sure all entries are paid before this time. Even if you complete entry and send them to the basket, the application will not allow you to proceed to payment from the basket if the entry deadline has passed.

#### 4. Icon to expand competition bar.

Please click on the '+' icon to see further information of the competition you have selected. When you press on this icon, you will be presented with additional tabs below the competition bar.

Here you will be able to browse location, price, current entry levels, schedule and PDF information of the competition.