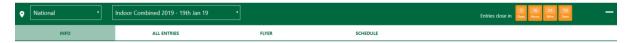

#### 5. Athlete List.

Here is where you will populate your account with the athletes you wish to enter. If you have a club log in account, you will already be presented with a list of all athletes that have paid their annual membership to AthleticsIreland. If you are a public user, you will see no athletes and will need to click the 'Add' icon to do this.