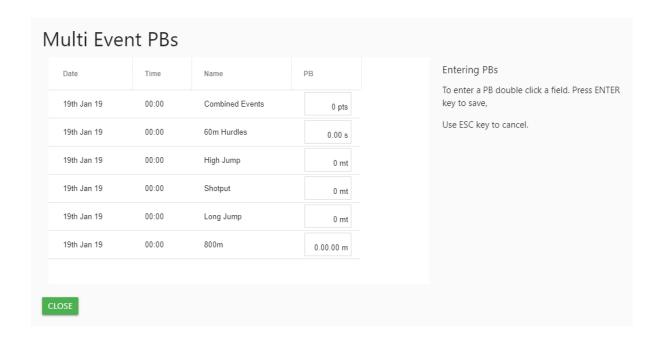

Please declare personal best information as this will assist organisers in seeding championship/open heats. For combined events, when you click on the PB field it—will present to you an additional dialogue box to declare the individual PB's of the disciplines within that combined event.