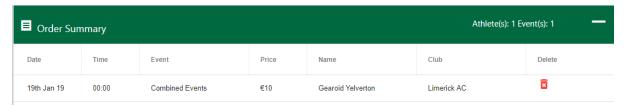

#### 7. Order Summary.

When you have completed all of the entries for that athlete for that competition, you can see your order by clicking on the '+' icon to the right of the order summary bar.

You will see information of this event entry and if you wish to delete it, please press the red trash bin icon to the right of the data row.

Our application is designed so you can add multiple athletes, into multiple events, in multiple competitions all within the same browser window. Please continue to add to you order number with various other athletes in multiple competitions.