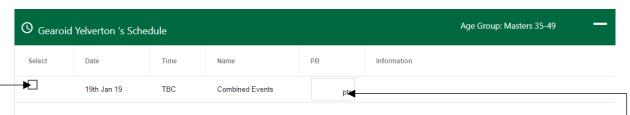

#### 6. Athlete Schedule Information.

To begin making entries, please select an athlete in your Athlete List by clicking on their row of data. This will bring up the schedule of events that athlete can participant in based on their age and gender in the Athlete Schedule Information.

For this example, we are using a combined events competition, therefore you only see one event that you can enter this athlete into.

To enter this athlete into this competition, please select the box to the left of the data row of that event. You will notice it will become ticked and the event entry would have transferred to the Order Summary.

Please declare personal best information as this will assist organisers in seeding championship/open heats. For combined events, when you click on the PB field it—will present to you an additional dialogue box to declare the individual PB's of the disciplines within that combined event.