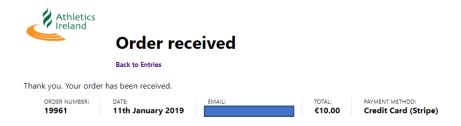

# **Order Confirmation**

If your order has been successful, you will be shown and order confirmation page like the one below. You will also receive an email.

#### **Order details**

| Product                                                                                   | Total                |
|-------------------------------------------------------------------------------------------|----------------------|
| 27388 : Indoor Combined 2019 19th Jan 2019 Gearoid Yelverton. Combined Events @ 00:00 × 1 | €10.00               |
| Subtotal:                                                                                 | €10.00               |
| Payment method:                                                                           | Credit Card (Stripe) |
| Total:                                                                                    | €10.00               |