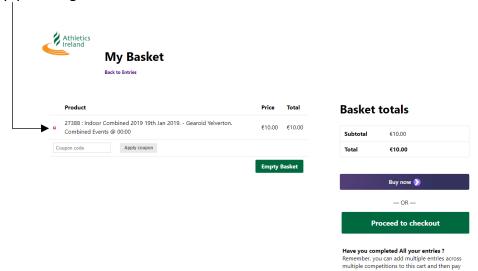

#### Basket.

The next screen will be the basket which you can overview before making payment. If you wish to delete an entry row from your order, you can do this here by pressing the red cross icon.

Press 'Proceed to checkout' to make payment. Your entries are not confirmed until payment has been made.