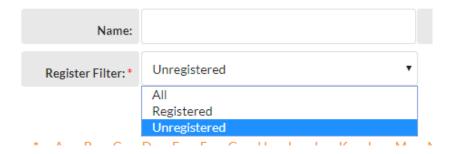

# 

You can also **filter** the members by **'Registered'**, **'Unregistered'** or **view them all** at once. When trying to see who **hasn't yet registered** as a member, the **'Unregistered'** drop down is useful to use to filter and distinguish these people: