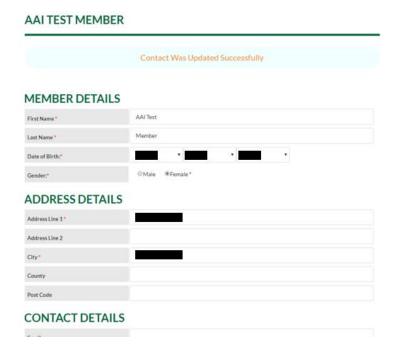

### Click 'Save'.

You are then brought to a summary page of the details you have just entered:

# 

Click on 'Save' at the bottom of the page – a message then appears at the top of the screen indicating that the contact was added/updated successfully.

This member you have just added now appears in the 'Members' section: