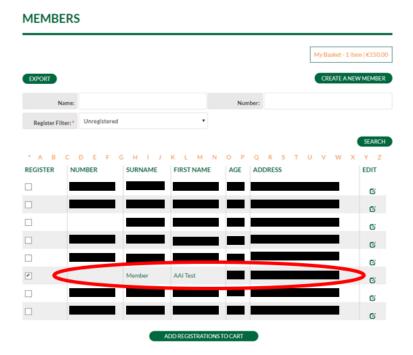

## **How to register athletes:**

This guide is for the club secretary or anyone that has a role within the club.

Your club name will appear in the side bar – in this case, it is 'AAI Test Club'.

Within 'AAI Test Club', click on 'Members'.

For data protection reasons, members' details have been blanked out in the following screenshots.

Find the member from the list who has not yet registered as an athlete on the system – click the tick box beside their name and click on 'Add Registrations to cart':

For example, to find and register the 'AAI Test Member' I added above, I would click on 'M' (for member, which was used as the surname in this case):

You can then add registrations to cart.