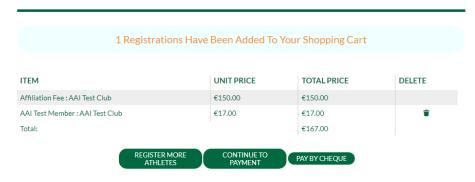

### The shopping cart appears:

### YOUR SHOPPING CART

The affiliation fee (€150) is automatically added into the shopping cart, as well as the membership fee for the year.

The club will get billed for the registrations.

You either have the option to register more athletes, continue to payment (pay by card) or pay by cheque.

### **Register more athletes:**

Follow the process above to register another athlete.

### Continue to payment (pay by card):

You will be asked to fill out your card details so that you can register the member: