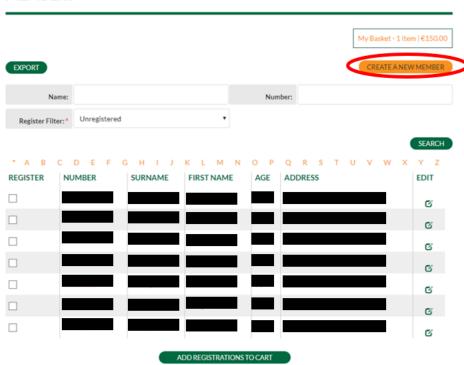

## **How to register athletes:**

This guide is for the club secretary or anyone that has a role within the club.

Your club name will appear in the side bar – in this case, it is 'AAI Test Club'.

Within 'AAI Test Club', click on 'Members'.

For data protection reasons, members' details have been blanked out in the following screenshots.

Find the member from the list who has not yet registered as an athlete on the system – click the tick box beside their name and click on 'Add Registrations to cart':