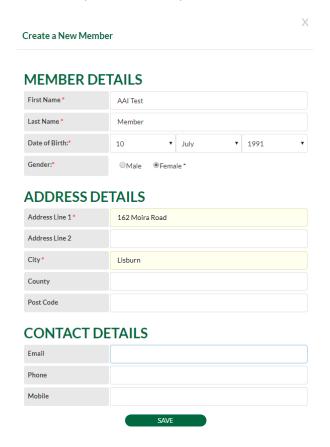

#### **MEMBERS**

Fill in the member, address and contact details. Ensure you fill in as much detail as possible, such as the email address field – this isn't required, but it helps to have it for future reference.