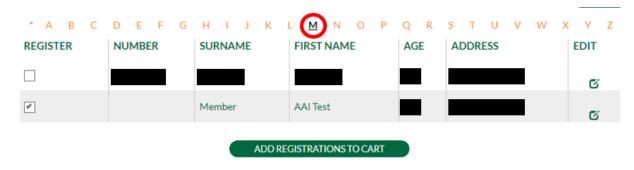

For data protection reasons, members' details have been blanked out in the following screenshots.

Find the member from the list who has not yet registered as an athlete on the system – click the tick box beside their name and click on 'Add Registrations to cart':

For example, to find and register the 'AAI Test Member' I added above, I would click on 'M' (for member, which was used as the surname in this case):

You can then add registrations to cart.