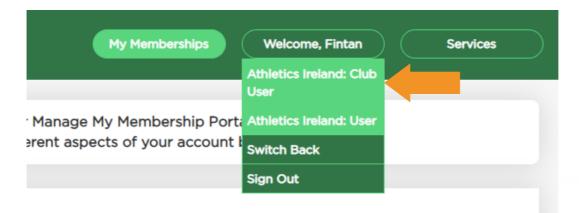

#### **How to Add Club Products**

- Log into Athletics Ireland membership system <u>HERE</u>
- Scroll over where it says Welcome NAME, and select: Club User for Club Administration

In order to take payments within the platform you will need to have your Stripe account linked in order to receive the payments. To do this, go to Club Profile, Select Financial Settings and Connect with Stripe.