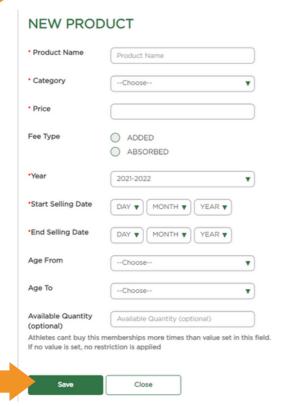

### **How to Add Club Products**

To add a product, in your Club Profile select Membership Settings and 'Add New Product'

5 Enter in the New Product details and Save.