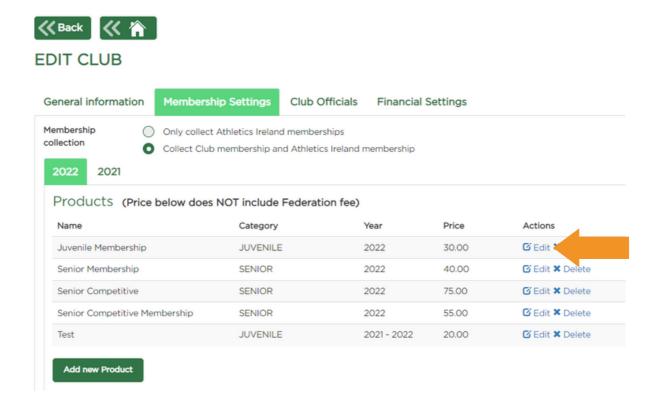

### **How to Add Club Products**

If you made an error or need to update any products. This can be done in Club Profile, Membership Settings and selecting edit on any of the listed products.