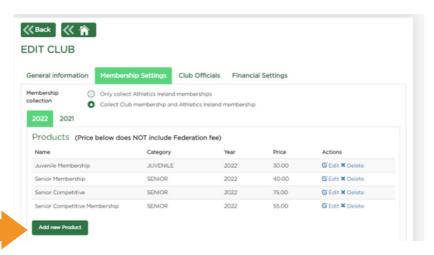

### **How to Add Club Products**

To add a product, in your Club Profile select Membership Settings and 'Add New Product'

5 Enter in the New Product details and Save.