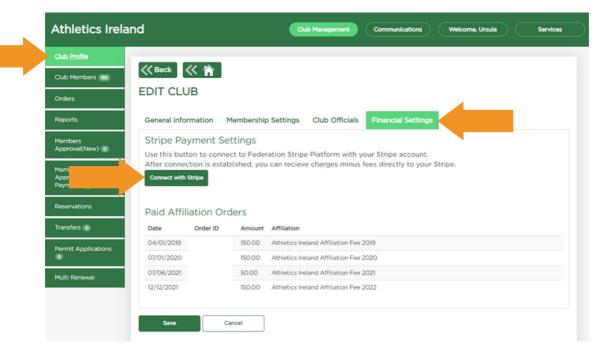

#### **How to Add Club Products**

- Log into Athletics Ireland membership system <u>HERE</u>
- Scroll over where it says Welcome NAME, and select: Club User for Club Administration

In order to take payments within the platform you will need to have your Stripe account linked in order to receive the payments. To do this, go to Club Profile, Select Financial Settings and Connect with Stripe.