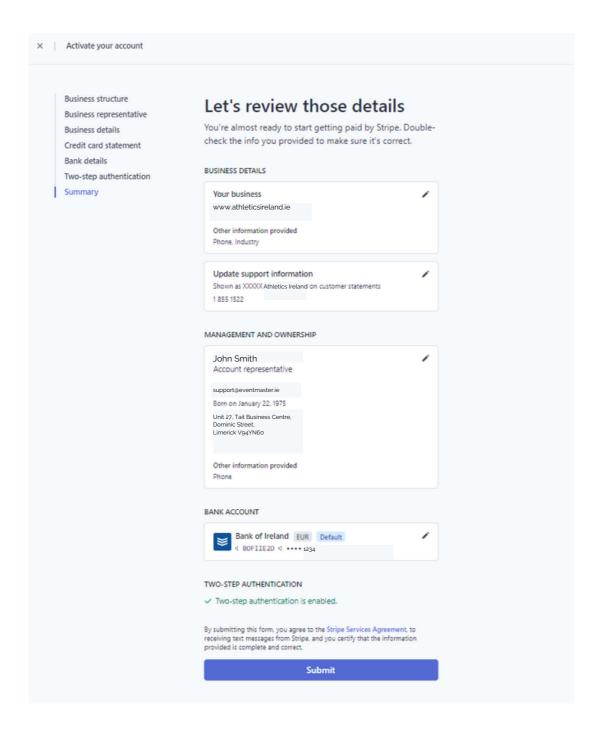

# **How to Set Up Stripe**

14

Below is a summary of your details. If you are happy click Submit down the bottom