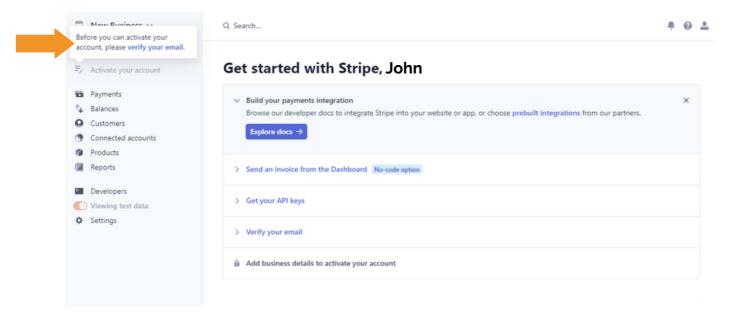

# **How to Set Up Stripe**

You will be sent a verification email automatically, if you don't receive one you can request another by clicking 'verify your email' below.

Check your Spam folder if you cannot see the email.