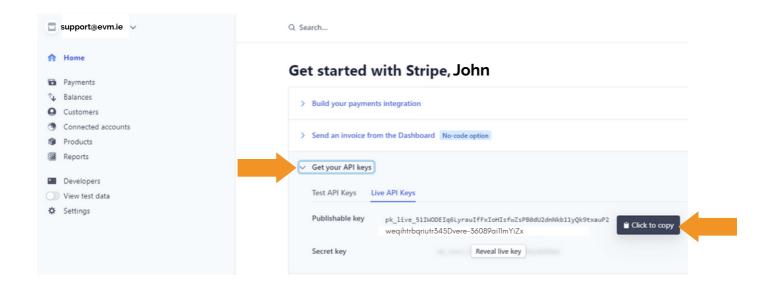

# **How to Set Up Stripe**

The important info you need to link your Stripe account to Athletics Ireland is the API key below. If you Click to Copy it will copy the link and you can then paste that into the Events or Membership system.