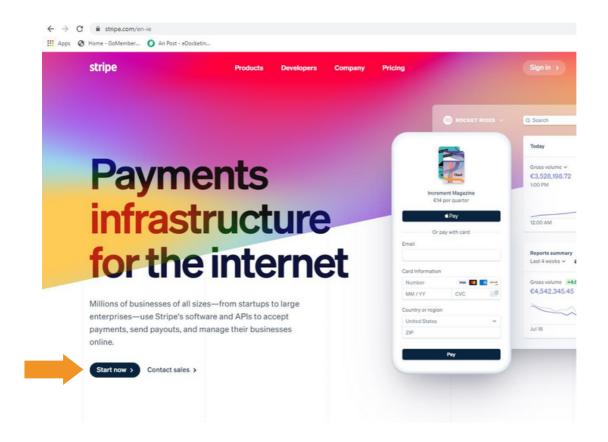

In order to start taking live transactions via Eventmaster you will need to setup a Stripe account.

- Go to <a href="https://stripe.com/en-ie">https://stripe.com/en-ie</a>
- 2 Click 'Start Now' circled below