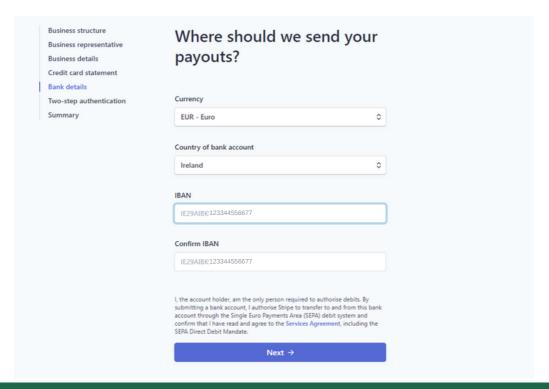

## **How to Set Up Stripe**

The information below will appear on a customer statement e.g. a member booking onto your event or paying club fees. Enter your club name here

Fill in your club bank account details (IBAN) here. It is important to have a club account so that you can hand this over to future club officials.