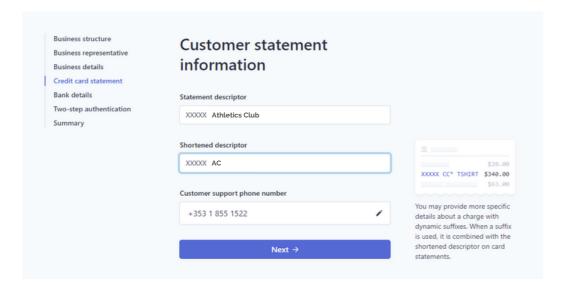

## **How to Set Up Stripe**

The information below will appear on a customer statement e.g. a member booking onto your event or paying club fees. Enter your club name here

Fill in your club bank account details (IBAN) here. It is important to have a club account so that you can hand this over to future club officials.