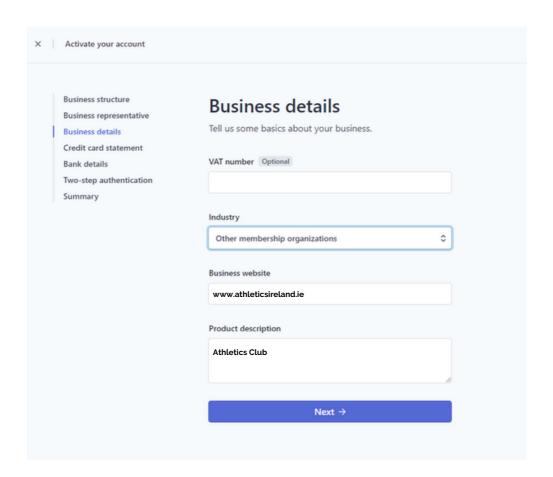

# **How to Set Up Stripe**

Fill in your business info below. Select Membership Organizations and Other membership organizations in the Industry drop-down.

- In Business Website you can enter a club web address, Facebook etc. Or if you don't have one just enter www.athleticsireland.ie.
- Type in Athletics Club into Product Description