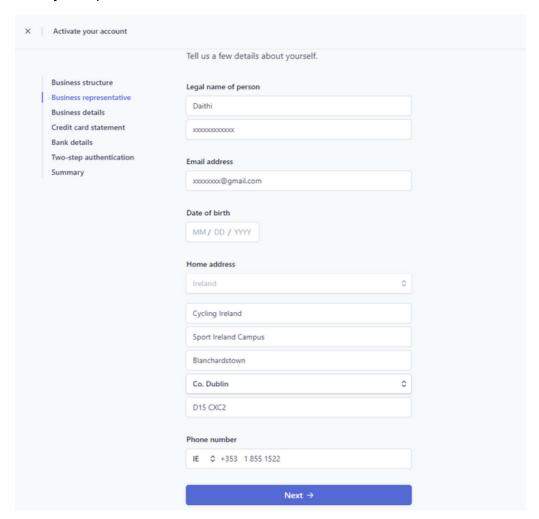

|           |

Have an account? Sign in

# **How to Set Up Stripe**



You will be sent a verification email automatically, if you don't receive one you can request another by clicking 'verify your email' below.

Check your Spam folder if you cannot see the email.



5 Log into your email account and click the link in the verification email



# **How to Set Up Stripe**



Once the email is verified, click Add business details circled below



Fill in your club address details. You can put your own address in here, it can be edited if there is a handover with club officials.

Make sure to select 'Individual/Sole Trader' as the type of business.



# **How to Set Up Stripe**



8

### Fill in your personal information



# **How to Set Up Stripe**





Fill in your business info below. Select Membership Organizations and Other membership organizations in the Industry drop-down.

- In Business Website you can enter a club web address, Facebook etc. Or if you don't have one just enter www.athleticsireland.ie.
- Type in Athletics Club into Product Description



## **How to Set Up Stripe**



The information below will appear on a customer statement e.g. a member booking onto your event or paying club fees. Enter your club name here



Fill in your club bank account details (IBAN) here. It is important to have a club account so that you can hand this over to future club officials.



## **How to Set Up Stripe**



Once you have filled in your IBAN you will be asked to provide Two-step authentication. Use SM