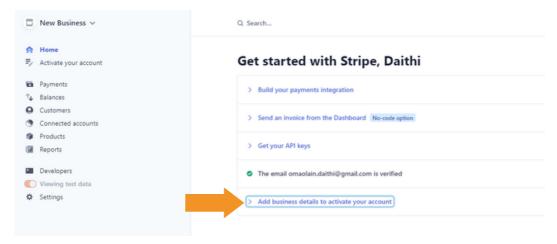

# **How to Set Up Stripe**

Once the email is verified, click Add business details circled below

Fill in your club address details. You can put your own address in here, it can be edited if there is a handover with club officials.