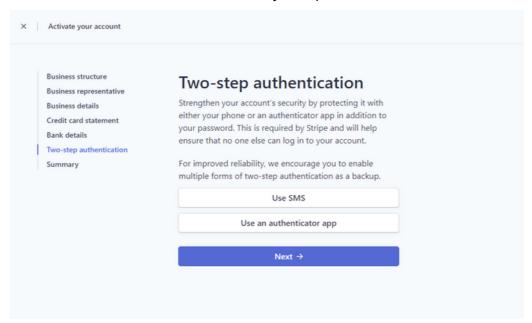

## **How to Set Up Stripe**

Once you have filled in your IBAN you will be asked to provide Two-step authentication. Use SMS text to your phone as this method

Once you confirm your number you will be texted a 6 digit code. Enter this on the next screen