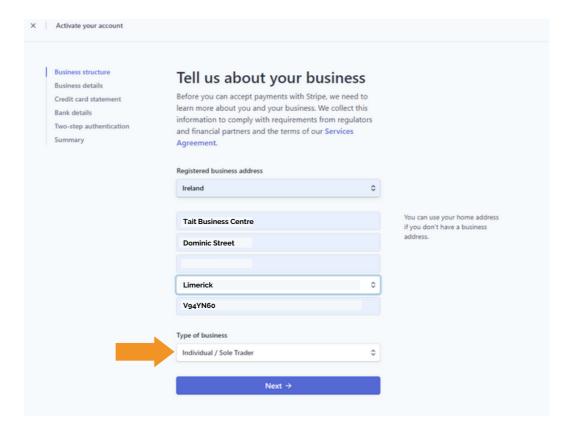

# **How to Set Up Stripe**

Once the email is verified, click Add business details circled below

Fill in your club address details. You can put your own address in here, it can be edited if there is a handover with club officials.

Make sure to select 'Individual/Sole Trader' as the type of business.