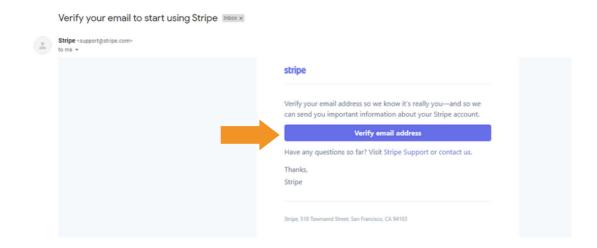

# **How to Set Up Stripe**

You will be sent a verification email automatically, if you don't receive one you can request another by clicking 'verify your email' below.

Check your Spam folder if you cannot see the email.

5 Log into your email account and click the link in the verification email