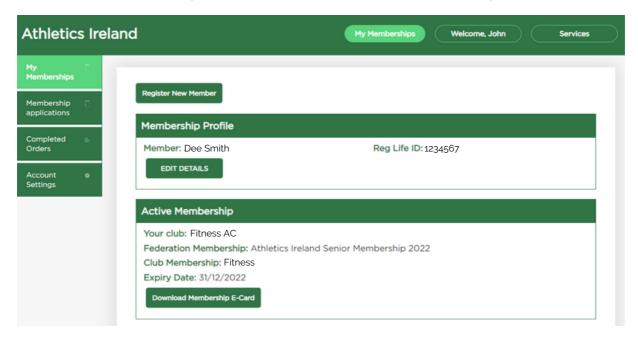

# New Member Online Registration

Once the payment is complete, the membership will appear in the **My Memberships** section. If there are multiple memberships, these will also appear.

| Athletic                   | s Ire | eland               | My Memberships                             | Welcome, John | Services |
|----------------------------|-------|---------------------|--------------------------------------------|---------------|----------|
| My<br>Memberships          |       |                     | hip Portal.                                |               |          |
| Membership<br>applications | Ξ     |                     | You can manage different aspects of your a | ccount below. |          |
| Completed<br>Orders        | 4     | Register New Member |                                            |               |          |
| Account<br>Settings        | ۰     |                     |                                            |               |          |
|                            |       | John Smith          | DOB: 19-08-20                              | 010 🥎         |          |
|                            |       | Dee Smith           | DOB: 26-11-201                             | 12 👆          |          |

By clicking into the membership this will pull up your full membership details, as well as your membership profile that if fully editable.

Eventmaster.