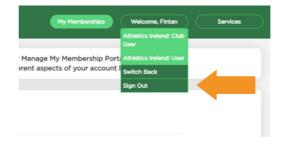

Log in to Athletics Ireland membership system <u>HERE</u>

Scroll over where it says
Welcome NAME and select
Club User

Go to Club Profile and Select General Information

Scroll down and selected **Club Public Page**. This is the link that you can use on your club website/Facebook etc for people to register or renew their membership online themselves.