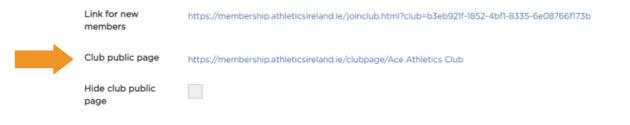

Log in to Athletics Ireland membership system <u>HERE</u>

Scroll over where it says
Welcome NAME and select
Club User

Go to Club Profile and Select General Information

Scroll down and selected **Club Public Page**. This is the link that you can use on your club website/Facebook etc for people to register or renew their membership online themselves.