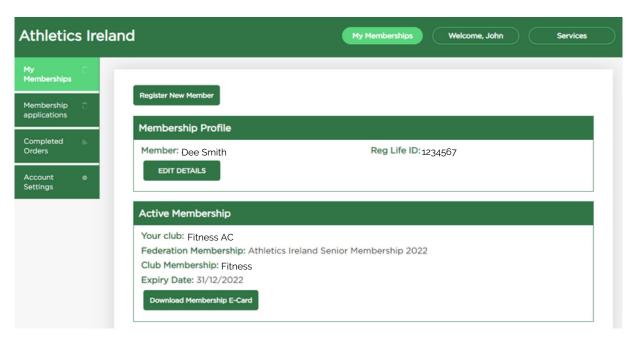

By clicking into the membership this will pull up your full membership details, as well as your membership profile that if fully editable.