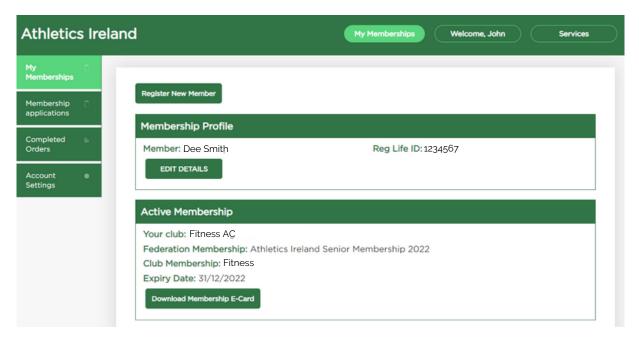

## New Member Online Registration

Once the payment is complete, the membership will appear in the **My Memberships** section. If there are multiple memberships, these will also appear.

| Athletic                   | s Ire | eland               | My Memberships                              | Welcome, John | Services |
|----------------------------|-------|---------------------|---------------------------------------------|---------------|----------|
| My<br>Memberships          |       |                     | ip Portal.                                  |               |          |
| Membership<br>applications |       |                     | You can manage different aspects of your ac | count below.  |          |
| Completed<br>Orders        | b.    | Register New Member |                                             |               |          |
| Account<br>Settings        | ۰     |                     |                                             |               |          |
|                            |       | John Smith          | DOB: 19-08-201                              | o 🐑           |          |
|                            |       | _Dee Smith          | DOB: 26-11-2012                             | 2             |          |

By clicking into the membership this will pull up your full membership details, as well as your membership profile that is fully editable.