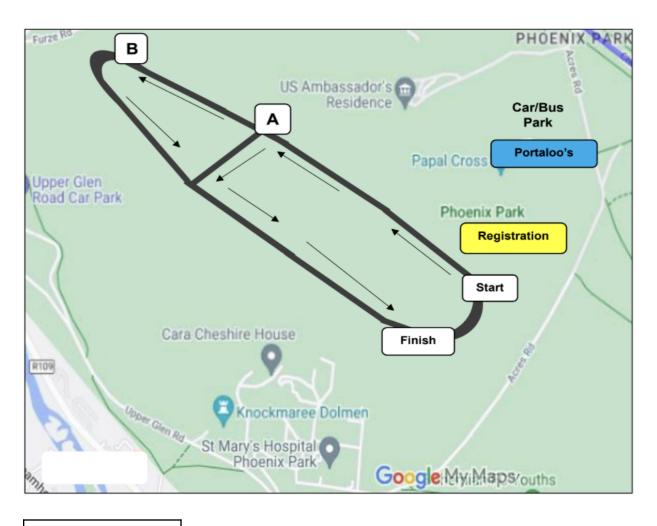

## 123.ie Leinster Schools Cross Country Wednesday 12th February 2025 Timetable of Races

| Event           | Call Up | Start Time | Distance | Course/Lap             |
|-----------------|---------|------------|----------|------------------------|
| 1. Minor Girls  | 11:50   | 12 noon    | 1,500m   | 1 x Lap A              |
| 2. Junior Girls | 12:05   | 12:10      | 2,000m   | 1 x Lap B              |
| 3. Inter Girls  | 12:25   | 12:30      | 3,500m   | 1 x Lap A<br>1 x Lap B |
| 4. Senior Girls | 12:40   | 12:45      | 3,000m   | 2 x Lap A              |
| 5. Minor Boys   | 13:00   | 13:05      | 2,000m   | 1 x Lap B              |
| 6. Junior Boys  | 13:15   | 13:20      | 3,000m   | 2 x Lap A              |
| 7. Inter Boys   | 13:45   | 13:50      | 4,500m   | 3 x Lap A              |
| 8. Senior Boys  | 14:05   | 14:10      | 6,000m   | 3 x Lap B              |

## Leinster Schools Cross Country/Phoenix Park Course Map

Lap A = 1,500m Lap B = 2,000m